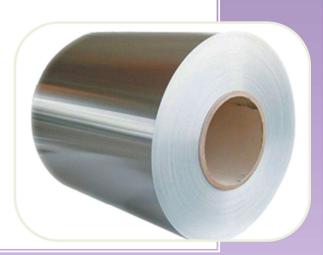

#### **Aluminium Cladding Alloy 1060**

Aluminiium sheet Alloy 1060 supplied by DYNAMIC THERMAL SOLUTIONS is commercial grade aluminium sheet for the cladding work on pipes and equipment items.

Aluminium Sheet has excellent corrosion resistance and high strength to weight ratio.

#### **TYPE**

- Flat Sheet
- Corrugated Sheet (5mm Corrugation)

#### FINISH

- Smooth
- Stucco Embossed